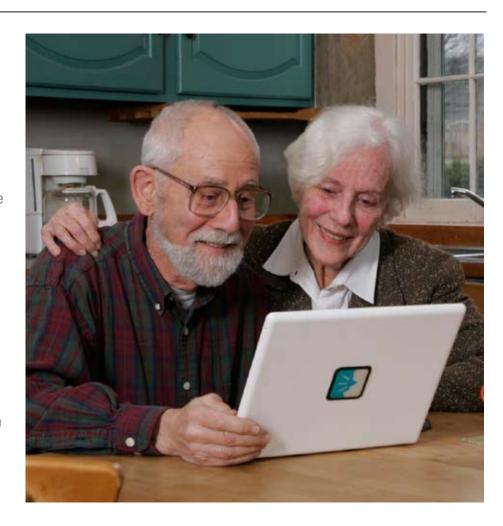

### Lingraphica® for Aphasia.

The **Lingraphica** is the speech-generating device for adults with aphasia, the loss of speech due to stroke or brain injury. It provides a large vocabulary of icons that speak in a natural human voice. Easy to use, with the flexibility to serve a wide range of users, the Lingraphica helps persons with aphasia get back to expressing themselves.

# Communication and therapy for life.

The **Lingraphica®** speech–generating device is designed to be used in two ways. First, it provides immediate, functional communication for use in everyday situations. Second, it offers long–term improvement of natural language skills through unlimited practice.