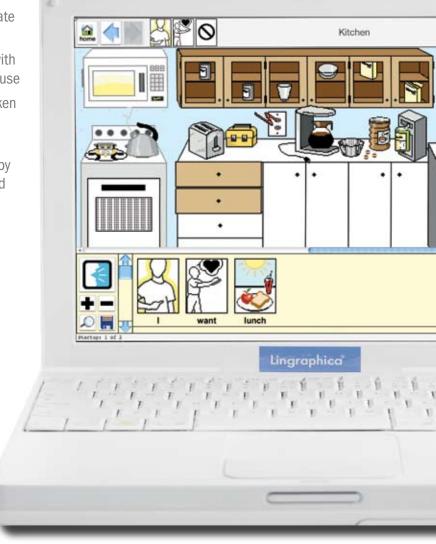

### **Functional Communication**

- · Pre-loaded communication phrases, ready for immediate use in settings like a doctor's office or a restaurant
- Personalized communication phrases, easily created with a user's own information and easily saved for future reuse
- Easy, single-click operation for accessing phrases spoken in a natural human voice

### **Therapy**

- Unlimited speech practice, both at home and in therapy sessions, through rehearsal and repetition of icons and phrases
- Over 240 prepared standard therapy exercises at Easy, Medium, and Hard levels

### **Quick Communication**

- Hundreds of pre-made phrases, sentences, pages, and exercises
- · New sentences created easily
- · All phrases accessed easily for quick speech.