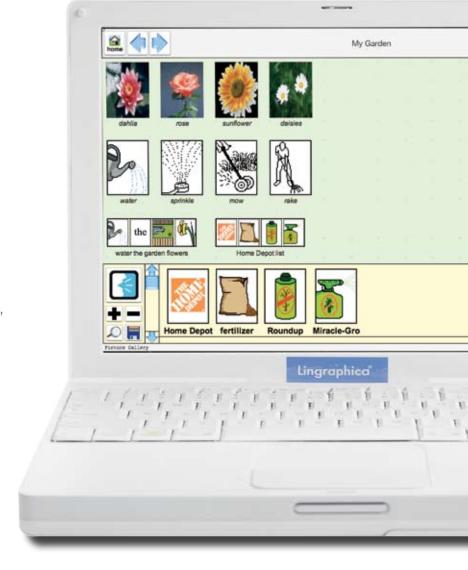

### **Functional Communication**

- · Pre-loaded communication phrases, ready for immediate use in settings like a doctor's office or a restaurant
- Personalized communication phrases, easily created with a user's own information and easily saved for future reuse
- Easy, single-click operation for accessing phrases spoken in a natural human voice

### **Personalization**

- · Add your own new words
- Create personal pages using custom phrases and favorite icons
- · Add photos of family, friends, special places, pets...anything.

### **Quick Communication**

- Hundreds of pre-made phrases, sentences, pages, and exercises
- · New sentences created easily
- · All phrases accessed easily for quick speech.