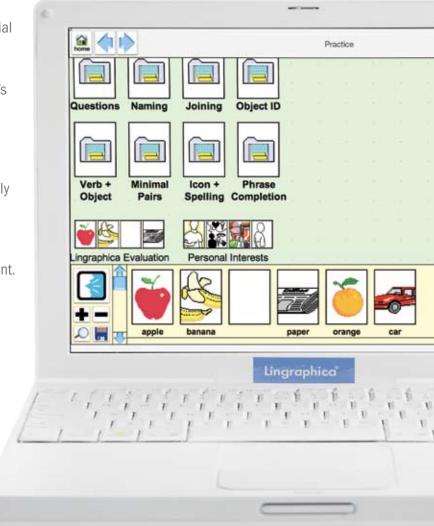

### **Therapy**

- Unlimited speech practice, both at home and in therapy sessions, through rehearsal and repetition of icons and phrases
- Over 240 prepared standard therapy exercises at Easy, Medium, and Hard levels

### **Goal Planning**

A Lingraphica trainer works with the SLP to create a treatment plan and a list of short-term goals for the patient. We make suggestions from our selection of over 240 practice exercises.